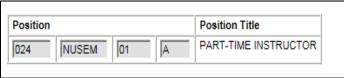

## Non-US Employee (NUSEM) document instructions

(revised 9-11-15)

1. When you create the document use the short title of NUSEM for Non-US Employee, you can enter a position number. (Example: 024 NUSEM 01A)

- 3. On the Filled Position:
  - a. Appointment Dates
  - b. Percent Time
  - c. Contract Code
  - d. Job Class Code (example 55033-Part-Time Instructor)
  - e. Faculty Rank
  - f. Salary Dates and Annual Salary
- 4. On Payroll Authorization page:
  - a. Object Code
  - b. Account Number
  - c. Pay Auth Dates
  - d. Pay Auth Rate use amount to be paid each month