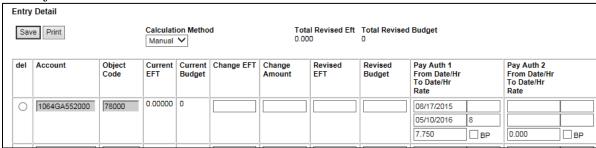

- 3. On the Filled Position:
  - a. Percent Time must be .50 or less
  - b. Contract Code must be N
  - c. Job Class Code **22006** for Student-College Work-Study

- 4. On Payroll Authorization page:
  - a. Object Code must be 78000

## 5. Budget Amendment:

- a. **Do NOT** prepare a budget amendment with the personnel
- b. If a budget amendment is needed, then do a budget amendment ONLY document to move the money. Be sure to use object code 78000 with the WKSTY L A position.