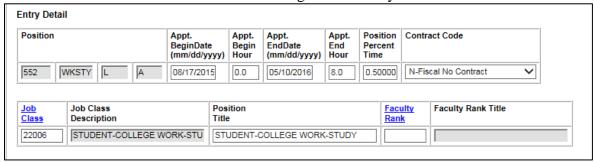

## **Creating a Federal Work-Study (WKSTY) document using WebDFS:**

- 1. When you create the document use the short title of **WKSTY** for Federal Work-Study and use "**L A**" for the position number and occurrence.
- 2. On the Employee Information:
  - a. Payroll Status must be UGA Student
  - b. Wage Type should be Non-Exempt

| <b>Employment History</b> | <b>Employment History Date</b> | Payroll Status | UGA % Time | Wage Type    |  |  |
|---------------------------|--------------------------------|----------------|------------|--------------|--|--|
| ~                         |                                | UGA Student 💙  | 50.0       | Non-Exempt ✓ |  |  |

- 3. On the Filled Position:
  - a. Percent Time must be .50 or less
  - b. Contract Code must be N
  - c. Job Class Code **22006** for Student-College Work-Study

- 4. On Payroll Authorization page:
  - a. Object Code must be 78000