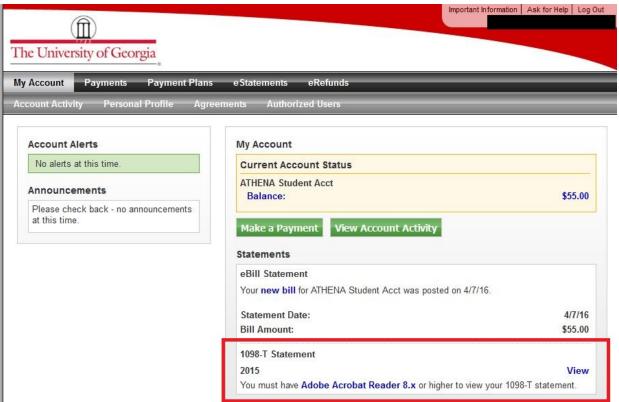

### Step 5:

| /elcome, | to the new                                                                                   | Athena!                                        |                                                            | PFind                                                                                         | a page |
|----------|----------------------------------------------------------------------------------------------|------------------------------------------------|------------------------------------------------------------|-----------------------------------------------------------------------------------------------|--------|
|          | Student > Student Account al Information Studen                                              | nt Financial Aid                               |                                                            |                                                                                               |        |
|          | Registration<br>Check your registration status,<br>class schedule and add or drop<br>classes | View your holds, grades and S                  | Student Account<br>Summer 2016 charges due May<br>66th.    | My Programs<br>View and change your majors,<br>minors, certificates and areas of<br>emphasis. |        |
|          | <ul> <li>Access Student Account</li> <li>Permission to Pay</li> </ul>                        | 1098T Authorization     Waive/Add Optional Fee | <ul><li>Payroll Ded</li><li>s</li><li>View Holds</li></ul> | uction                                                                                        |        |
|          | Clear Student Accounts<br>Acknowledgement Hold     Title IV: Intent to Register              | <ul> <li>Select 1098-T Tax Year</li> </ul>     | <ul> <li>View 1098-1</li> </ul>                            | Tax Information                                                                               |        |
|          | Apply to Graduate                                                                            | Apply to Graduate                              |                                                            |                                                                                               | -      |