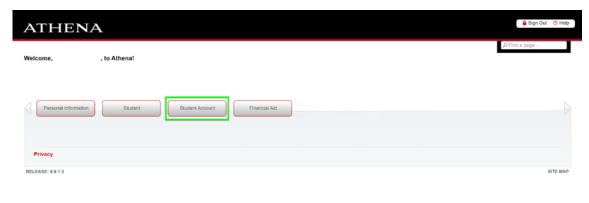

## **Estimated Tuition and Fee Calculator in Athena**

The estimated tuition and fee calculator in ATHENA is a tool to provide students access to their tuition and fee costs based on their current enrollment for the term specified.

## Please note:

- This process is only available for active registration terms PRIOR to official fee assessment.
- The amounts provided reflect ESTIMATES ONLY and may not reflect your final costs.

Students may follow the following steps to access the estimated tuition and fee calculator.

1. Log into Athena, Athena.uga.edu



## 2. Select Student Account



UNIVERSITY OF GEORGIA

## 3. Select Estimated Tuition and Fee Calculator



4. Select the upcoming/current term and click submit



5. Scroll down to see your calculated fees for the term



6. The estimate of tuition and fees will be displayed based on your current registration and primary program. Any changes made to your program or registration, could impact the estimates shown.