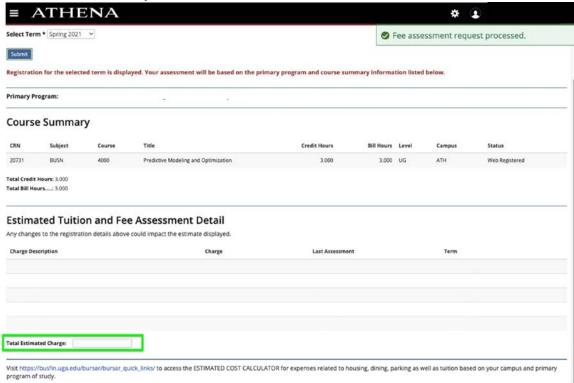

## 3. Select Estimated Tuition and Fee Calculator

4. Select the upcoming/current term and click submit

5. Scroll down to see your calculated fees for the term

6. The estimate of tuition and fees will be displayed based on your current registration and primary program. Any changes made to your program or registration, could impact the estimates shown.