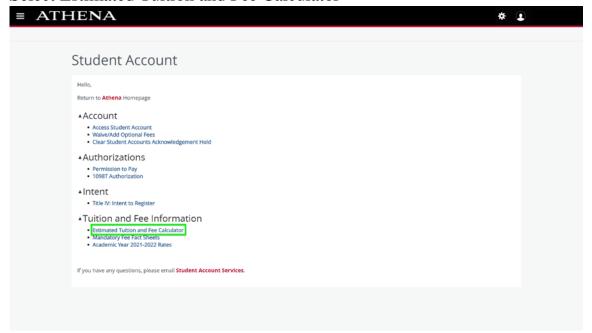

## 3. Select Estimated Tuition and Fee Calculator

4. Select the upcoming/current term and click submit

5. Scroll down to see your calculated fees for the term

6. The estimate of tuition and fees will be displayed based on your current registration and primary program. Any changes made to your program or registration, could impact the estimates shown.