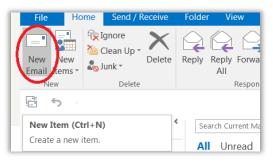

## Self-service instructions in Outlook Desktop client:

*Note*: *If you would prefer, don't hesitate to contact the* <u>*F&A IT team*</u> *and they can walk you through this.* 

1. Open a new email as though you were composing a new message.