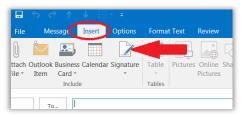

2. Click on the insert tab and select signature.

- 3. From the drop-down menu, select signatures.
- 4. Select the current signature you are using from the list. There may be just one listed here.

| Sigr        | natures and Stati           | ionery            |      |        |                         |                | ? | ×      |
|-------------|-----------------------------|-------------------|------|--------|-------------------------|----------------|---|--------|
| <u>E</u> -1 | mail Signature              | Personal Statione | ry   |        |                         |                |   |        |
| Se          | ele <u>c</u> t signature to | edit              |      |        | Choose default sign     | ature          |   |        |
|             | Default                     |                   |      | ~      | E-mail <u>a</u> ccount: | shawnh@uga.edu |   | $\sim$ |
|             |                             |                   |      |        | New <u>m</u> essages:   | Default        |   | $\sim$ |
|             |                             |                   |      |        | Replies/forwards:       | (none)         |   | $\sim$ |
|             | <u>D</u> elete              | New               | Save | Rename |                         |                |   |        |
| · · ·       |                             |                   |      |        |                         |                |   |        |