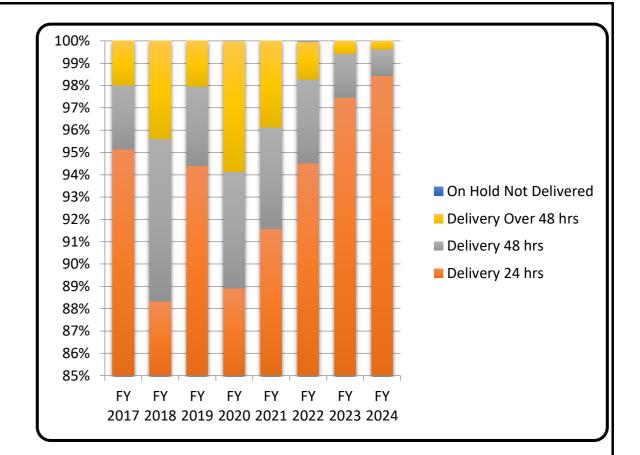

## Finance and Administration Mail & Receiving Services Receipt to Delivery 2024

| Cycle Time            | FY 2017 | FY 2018 | FY 2019 | FY 2020 | FY 2021 | FY 2022 | FY 2023 | FY 2024 |
|-----------------------|---------|---------|---------|---------|---------|---------|---------|---------|
| Orders Received       | 36,341  | 43,383  | 38,773  | 29471   | 45168   | 55,072  | 60,216  | 42,337  |
| Delivery 24 hrs       | 34,553  | 38,309  | 36,593  | 26187   | 41367   | 52,050  | 58,672  | 41,680  |
| Delivery 48 hrs       | 1,043   | 3,159   | 1,375   | 1540    | 2,051   | 2,072   | 1,185   | 499     |
| Delivery Over 48 hrs  | 720     | 1,903   | 791     | 1726    | 1,750   | 941     | 352     | 158     |
| On Hold Not Delivered | 0       | 0       | 0       | 1       | 0       | 9       | 7       | 0       |
|                       |         |         |         |         |         |         |         |         |
|                       |         |         |         |         |         |         |         |         |
| Ontime Percentage     | FY 2017 | FY 2018 | FY 2019 | FY 2020 | FY 2021 | FY 2022 | FY 2023 | FY 2024 |
| Delivery 24 hrs       | 95.08%  | 88.30%  | 94.38%  | 88.86%  | 91.58%  | 94.51%  | 97.44%  | 98.45%  |
| Delivery 48 hrs       | 2.87%   | 7.28%   | 3.55%   | 5.23%   | 4.54%   | 3.76%   | 1.97%   | 1.18%   |
| Delivery Over 48 hrs  | 1.98%   | 4.39%   | 2.04%   | 5.86%   | 3.87%   | 1.71%   | 0.58%   | 0.37%   |
| On Hold Not Delivered | 0.00%   | 0.00%   | 0.00%   | 0.00%   | 0.00%   | 0.02%   | 0.01%   | 0.00%   |
|                       |         |         |         |         |         |         |         |         |